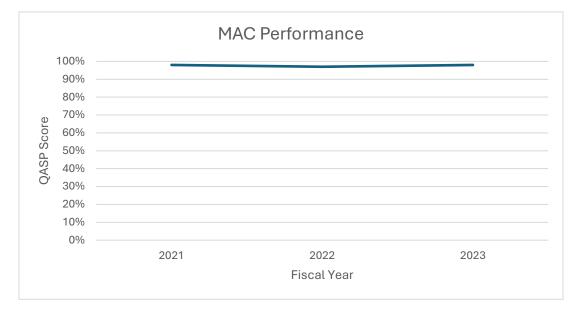

## **Performance Data**

| Fiscal<br>Year | Avg | Low | Median | High |
|----------------|-----|-----|--------|------|
| 2021           | 98% | 82% | 100%   | 100% |
| 2022           | 97% | 85% | 100%   | 100% |
| 2023           | 98% | 85% | 100%   | 100% |

## **Trends and Observations**

An overall steady trend can be observed from Fiscal Year 2021 – 2023. In all years at least one MAC was in 100% compliance.